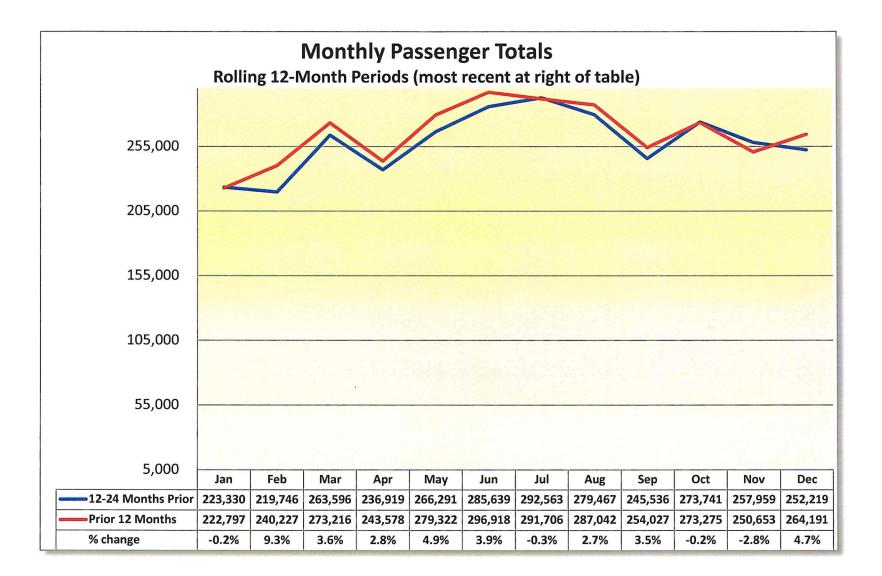

## Des Moines Airport Authority Traffic Statistics - December 2024

| PASSENGERS                                   | <u>Month of</u><br>2024             | December<br>2023                    | %<br>Incr.<br>(Decr.)      | Year to Date 2024 2023                 |                                        | %<br>_ Incr.<br>(Decr.)    |
|----------------------------------------------|-------------------------------------|-------------------------------------|----------------------------|----------------------------------------|----------------------------------------|----------------------------|
| Enplaned<br>Deplaned                         | 135,473<br>128,718                  | 127,969<br>124,250                  | 5.9%<br>3.6%               | 1,586,557<br>1,590,395                 | 1,546,165<br>1,550,841                 | 2.6%<br>2.6%               |
| Total                                        | 264,191                             | 252,219                             | 4.7%                       | 3,176,952                              | 3,097,006                              | 2.6%                       |
| CARGO (LBS)<br>Enplaned<br>Deplaned<br>Total | 1,142,990<br>1,686,474<br>2,829,464 | 2,594,228<br>2,875,688<br>5,469,916 | -55.9%<br>-41.4%<br>-48.3% | 23,749,359<br>27,583,826<br>51,333,185 | 28,928,557<br>33,701,524<br>62,630,081 | -17.9%<br>-18.2%<br>-18.0% |
| TOTAL PASSENGERS                             |                                     |                                     |                            |                                        |                                        |                            |
| ALLEGIANT                                    | 48,548                              | 44,174                              | 9.9%                       | 516,105                                | 564,148                                | -8.5%                      |
| AMERICAN                                     | 71,518                              | 71,949                              | -0.6%                      | 908,155                                | 891,310                                | 1.9%                       |
| DELTA                                        | 45,848                              | 41,384                              | 10.8%                      | 546,426                                | 510,949                                | 6.9%                       |
| FRONTIER                                     | 3,940                               | 4,832                               | -18.5%                     | 81,824                                 | 50,794                                 | 61.1%                      |
| SOUTHWEST                                    | 37,702                              | 35,623                              | 5.8%                       | 420,314                                | 380,168                                | 10.6%                      |
| UNITED                                       | 53,792                              | 53,270                              | 1.0%                       | 686,924                                | 687,186                                | 0.0%                       |
| CHARTERS                                     | 2,843                               | 987                                 | 188.0%                     | 17,204                                 | 12,451                                 | 38.2%                      |
| Total                                        | 264,191                             | 252,219                             | 4.7%                       | 3,176,952                              | 3,097,006                              | 2.6%                       |
|                                              |                                     |                                     |                            | 1                                      |                                        |                            |