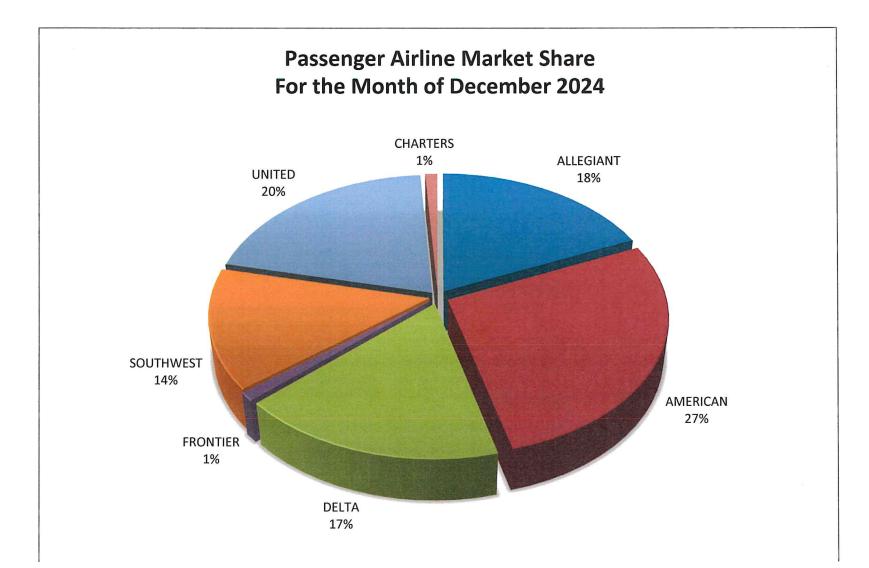

## Des Moines Airport Authority Traffic Statistics - December 2024

| PASSENGERS                                   | <u>Month of</u><br>2024             | December<br>2023                    | %<br>Incr.<br>(Decr.)      | Year to Date 2024 2023                 |                                        | %<br>_ Incr.<br>(Decr.)    |
|----------------------------------------------|-------------------------------------|-------------------------------------|----------------------------|----------------------------------------|----------------------------------------|----------------------------|
| Enplaned<br>Deplaned                         | 135,473<br>128,718                  | 127,969<br>124,250                  | 5.9%<br>3.6%               | 1,586,557<br>1,590,395                 | 1,546,165<br>1,550,841                 | 2.6%<br>2.6%               |
| Total                                        | 264,191                             | 252,219                             | 4.7%                       | 3,176,952                              | 3,097,006                              | 2.6%                       |
| CARGO (LBS)<br>Enplaned<br>Deplaned<br>Total | 1,142,990<br>1,686,474<br>2,829,464 | 2,594,228<br>2,875,688<br>5,469,916 | -55.9%<br>-41.4%<br>-48.3% | 23,749,359<br>27,583,826<br>51,333,185 | 28,928,557<br>33,701,524<br>62,630,081 | -17.9%<br>-18.2%<br>-18.0% |
| TOTAL PASSENGERS                             |                                     |                                     |                            |                                        |                                        |                            |
| ALLEGIANT                                    | 48,548                              | 44,174                              | 9.9%                       | 516,105                                | 564,148                                | -8.5%                      |
| AMERICAN                                     | 71,518                              | 71,949                              | -0.6%                      | 908,155                                | 891,310                                | 1.9%                       |
| DELTA                                        | 45,848                              | 41,384                              | 10.8%                      | 546,426                                | 510,949                                | 6.9%                       |
| FRONTIER                                     | 3,940                               | 4,832                               | -18.5%                     | 81,824                                 | 50,794                                 | 61.1%                      |
| SOUTHWEST                                    | 37,702                              | 35,623                              | 5.8%                       | 420,314                                | 380,168                                | 10.6%                      |
| UNITED                                       | 53,792                              | 53,270                              | 1.0%                       | 686,924                                | 687,186                                | 0.0%                       |
| CHARTERS                                     | 2,843                               | 987                                 | 188.0%                     | 17,204                                 | 12,451                                 | 38.2%                      |
| Total                                        | 264,191                             | 252,219                             | 4.7%                       | 3,176,952                              | 3,097,006                              | 2.6%                       |
|                                              |                                     |                                     |                            | 1                                      |                                        |                            |